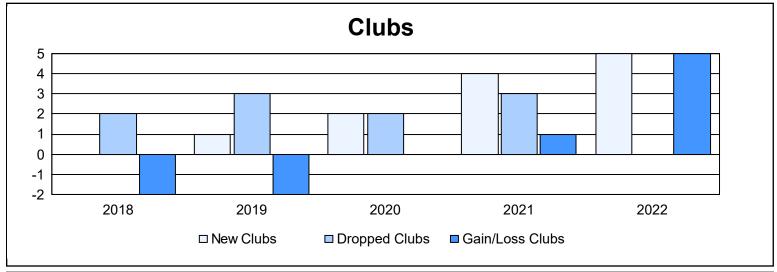

District 4 C4 As of June 2022 Cumulative

| Year      | New<br>Clubs | Dropped<br>Clubs | Gain/<br>Loss<br>Clubs | New<br>Members | Charter<br>Members | Reinstate<br>Members | Transfer<br>Members | Total<br>Member<br>Added | Total<br>Members<br>Dropped | Gain/<br>Loss<br>Members |
|-----------|--------------|------------------|------------------------|----------------|--------------------|----------------------|---------------------|--------------------------|-----------------------------|--------------------------|
| 2017-2018 | 0            | 2                | -2                     | 194            | 10                 | 5                    | 4                   | 213                      | 389                         | -176                     |
| 2018-2019 | 1            | 3                | -2                     | 147            | 37                 | 6                    | 2                   | 192                      | 329                         | -137                     |
| 2019-2020 | 2            | 2                | 0                      | 220            | 58                 | 1                    | 17                  | 296                      | 239                         | 57                       |
| 2020-2021 | 4            | 3                | 1                      | 176            | 135                | 15                   | 8                   | 334                      | 337                         | -3                       |
| 2021-2022 | 5            | 0                | 5                      | 323            | 189                | 9                    | 3                   | 524                      | 198                         | 326                      |
| Average   | 2            | 2                | 0                      | 212            | 86                 | 7                    | 7                   | 312                      | 298                         | 13                       |